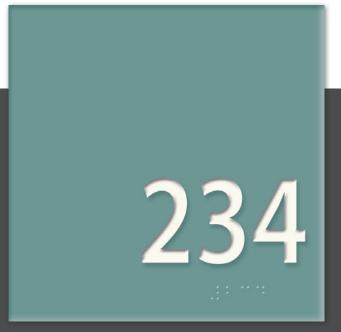

# ICE

You've never seen ice quite like this! Ice features a frosted acrylic material for a clean, cool design. Available in a wide variety of colors, this modern sign style will complement any decór.

Let our free SignSpec® Quoting Service assist you in selecting and ordering a comprehensive ADA-compliant sign system for your facility. SignSpec® provides an easy-to-read format for evaluating your quote and making changes or additions.

#### **ROOM IDENTIFICATION**

RESTROOM