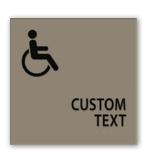

#### SIGN STYLE SPOTLITE







# ICE

You've never seen ice quite like this! Ice features a frosted acrylic material for a clean, cool design. Available in a wide variety of colors, this modern sign style will complement any decór.

Let our free SignSpec® Quoting Service assist you in selecting and ordering a comprehensive ADA-compliant sign system for your facility. SignSpec® provides an easy-to-read format for evaluating your quote and making changes or additions.



ICE-RN55

#### **ROOM IDENTIFICATION**











RESTROOM

### DIRECTIONAL







#### LIFE SAFETY









ICE-RG54-NY

#### STAIRS/ELEVATOR







ICE-RG21A



ICE-ICOF1010



ICE-EG72-CA-1



NFPA-PVC1812-X

#### **INFORMATIONAL**



ICE-G1111



ICE-G77



ICE-TE198



ICE-RGCC2



ICE-RGCC

## CUSTOMIZE, PREVIEW, AND ORDER YOUR SIGNAGE **ONLINE!**

Visit us online to customize your signs, find pricing, and view additional products.