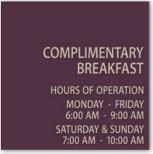

#### SIGN STYLE SPOTLITE







# ICE

You've never seen ice quite like this! Ice features a frosted acrylic material for a clean, cool design. Available in a wide variety of colors, this modern sign style will complement any decór.

Let our free SignSpec® Quoting Service assist you in selecting and ordering a comprehensive ADA-compliant sign system for your facility. SignSpec® provides an easy-to-read format for evaluating your quote and making changes or additions.



ICE-RN55

#### **ROOM IDENTIFICATION**











RESTROOM

### DIRECTIONAL







#### LIFE SAFETY









ICE-RG54-NY

#### STAIRS/ELEVATOR







ICE-RG21A



ICE-ICOF1010



ICE-EG72-CA-1



NFPA-PVC1812-X

#### **INFORMATIONAL**



ICE-G1111



ICE-G77



ICE-TE198



ICE-RGCC2



ICE-RGCC

## CUSTOMIZE, PREVIEW, AND ORDER YOUR SIGNAGE **ONLINE!**

Visit us online to customize your signs, find pricing, and view additional products.