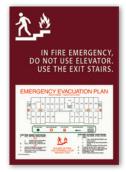

#### SIGN STYLE SPOTLITE







# ICE

You've never seen ice quite like this! Ice features a frosted acrylic material for a clean, cool design. Available in a wide variety of colors, this modern sign style will complement any decór.

Let our free SignSpec® Quoting Service assist you in selecting and ordering a comprehensive ADA-compliant sign system for your facility. SignSpec® provides an easy-to-read format for evaluating your quote and making changes or additions.



ICE-RN55

#### **ROOM IDENTIFICATION**











RESTROOM

### DIRECTIONAL







#### LIFE SAFETY









ICE-RG54-NY

#### STAIRS/ELEVATOR







ICE-RG21A



ICE-ICOF1010



ICE-EG72-CA-1



NFPA-PVC1812-X

#### **INFORMATIONAL**



ICE-G1111



ICE-G77



ICE-TE198



ICE-RGCC2



ICE-RGCC

## CUSTOMIZE, PREVIEW, AND ORDER YOUR SIGNAGE **ONLINE!**

Visit us online to customize your signs, find pricing, and view additional products.