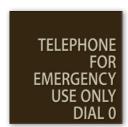

#### SIGN STYLE SPOTLITE







# ICE

You've never seen ice quite like this! Ice features a frosted acrylic material for a clean, cool design. Available in a wide variety of colors, this modern sign style will complement any decór.

Let our free SignSpec® Quoting Service assist you in selecting and ordering a comprehensive ADA-compliant sign system for your facility. SignSpec® provides an easy-to-read format for evaluating your quote and making changes or additions.



ICE-RN55

#### **ROOM IDENTIFICATION**











RESTROOM

### DIRECTIONAL







#### LIFE SAFETY









ICE-RG54-NY

#### STAIRS/ELEVATOR







ICE-RG21A



ICE-ICOF1010



ICE-EG72-CA-1



NFPA-PVC1812-X

#### **INFORMATIONAL**



ICE-G1111



ICE-G77



ICE-TE198



ICE-RGCC2



ICE-RGCC

## CUSTOMIZE, PREVIEW, AND ORDER YOUR SIGNAGE **ONLINE!**

Visit us online to customize your signs, find pricing, and view additional products.